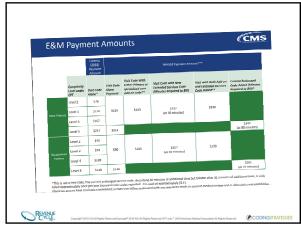

#### **Medically Appropriate History/PE**

(A) Removing history and examination as key components for selecting the level of E/M service, but adding the requirement that a medically appropriate history and/or examination must be performed in order to report codes 99202-99215;

Read full summary for additional details on changes to E/M codes 99202-99215

CODING

46