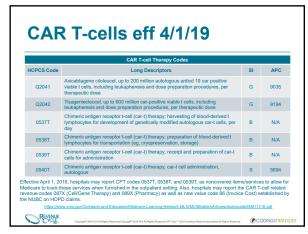

# CAR T-cell Therapy Codes (CAR) T-cell therapy is cell-based gene therapy, T-cells are collected and genetically engineered to express a chimeric antigen receptor that will bind to a certain protein on a patient's cancerous cells. CAR T-cells are administered to the patient to attack certain cancerous cells and observed for potential serious side effects that would

(CO)

require medical intervention.

53

REVENUE