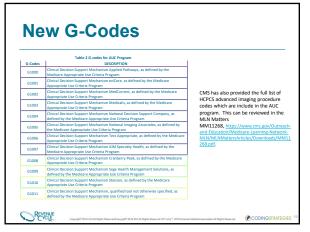

56

|         | new H                              | CPCS codes will be payable for Medicare,                                                                                                 |
|---------|------------------------------------|------------------------------------------------------------------------------------------------------------------------------------------|
|         | for clai                           | ms with dates of service on or after July 1,                                                                                             |
| 2019    | CODE                               | DESCRIPTION                                                                                                                              |
|         | J1444                              | Fe pyro cit pow 0.1 mg iron                                                                                                              |
|         | J7208                              | Inj. jivi 1 iu                                                                                                                           |
|         | J7677                              | Revefenacin inh non-com 1mcg                                                                                                             |
|         | J9030                              | Bcg live intravesical 1mg                                                                                                                |
|         | J9036                              | Inj., belrapzo/bendamustine                                                                                                              |
|         | J9356                              | Inj. herceptin hylecta, 10mg                                                                                                             |
|         | Q5112                              | Inj ontruzant 10 mg                                                                                                                      |
|         | Q5113                              | Inj herzuma 10 mg                                                                                                                        |
|         | Q5114                              | Inj ogivri 10 mg                                                                                                                         |
| C Doour | Q5115                              | Inj rituximab-abbs bio 10 mg                                                                                                             |
| CACIÉ.  | Copyright <sup>er</sup> 2019 CSI A | IR Rights Reserved/Copyright® 2018 RCI All Rights Reserved CPT only ® 2018 American Medical Association All Rights Reserved CODINGSTRATE |