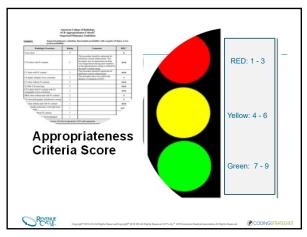

|         |                                                                            |                           |                |  |
|                                 | 5 MR, angiography, head, wo iv core                |                                                                                                                                                                                                                                | \$55    |                                                                            | select this exam          |                |  |

Г













31

|                                                              | Care Se                                | HECL L                      | -лап             | ihie         | (3)        |
|--------------------------------------------------------------|----------------------------------------|-----------------------------|------------------|--------------|------------|
|                                                              | ppropriateness Criteria                |                             |                  | -            |            |
|                                                              | ppropriateriess Criteria               | AC List                     |                  |              |            |
| and Type. Releat ALL